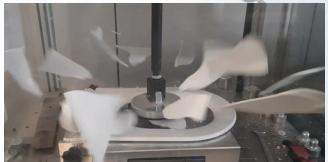

No breakage even with a load of over 400 kg

No breakage even with a load of over 350 kg

DUROPLAST (open pore)

Break at a load of over 200 kg