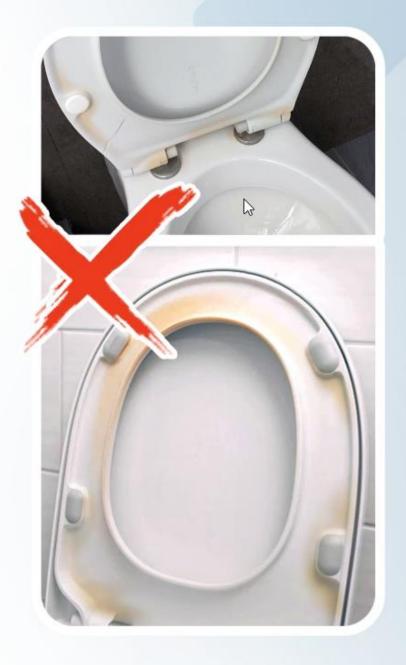

#### + HYGIENIC

IT DOES NOT ABSORB URIC ACIDS THEREFORE THE PRODUCT WILL NEITHER YELLOW NOR SMELL

The structure of the recycled PETmaterial is significantly more durable and it is virtually unbreakable

### IT DOES NOT ABSORB URIC ACIDS THEREFORE THE PRODUCT WILL NEITHER YELLOW NOR SMELL