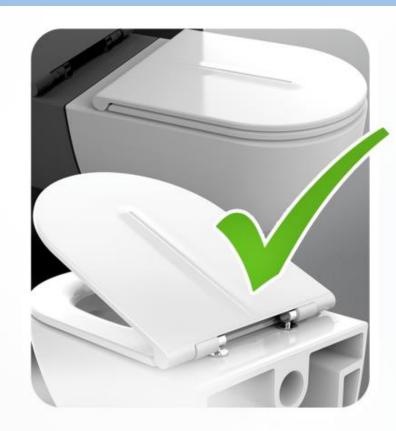

#### + HYGIENIC

IT DOES NOT ABSORB URIC ACIDS THEREFORE THE PRODUCT WILL NEITHER YELLOW NOR SMELL

The structure of the recycled PETmaterial is significantly more durable and it is virtually unbreakable

### IT DOES NOT ABSORB URIC ACIDS THEREFORE THE PRODUCT WILL NEITHER YELLOW NOR SMELL