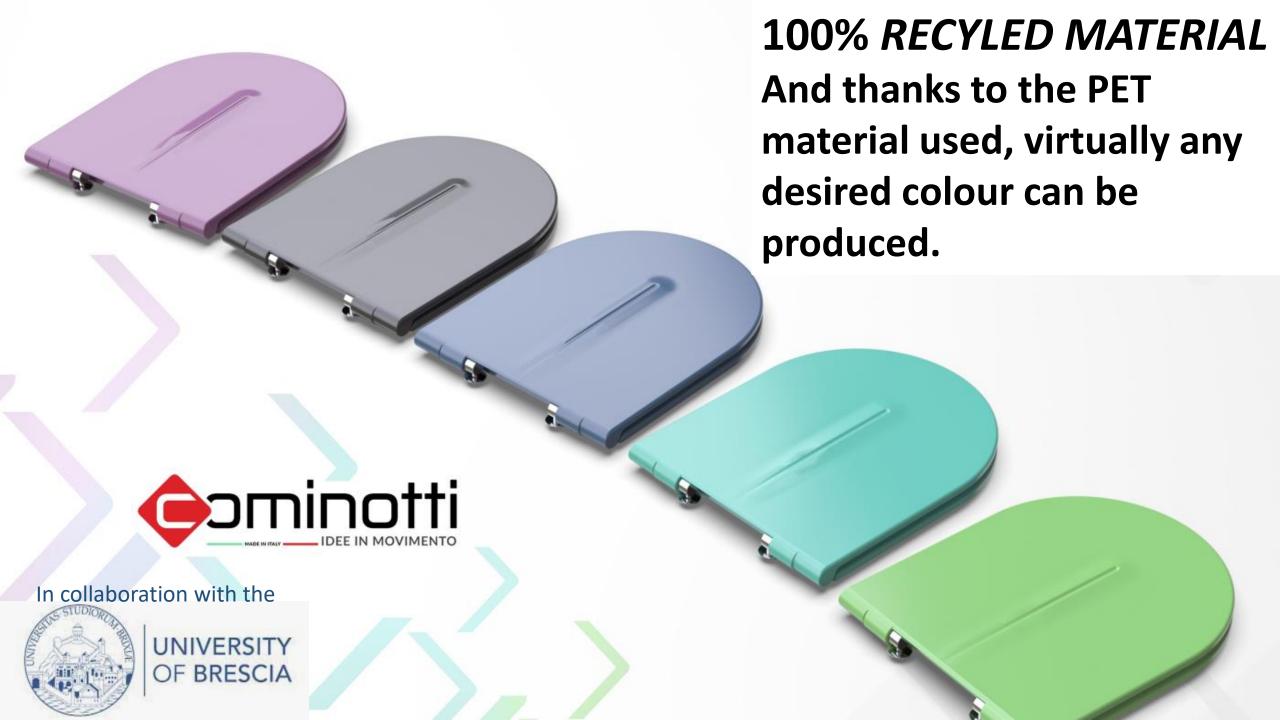

#### eninotti IDEE IN MOVIMENTO

TOILET SEAT ECO-SUSTAINABLE

PRODUCED
FROM TOTALLY
RECYCLED
MATERIALS

DISPOSEABLE
AS A FULLY
RECYCLABLE

MATERIAL

100% RECYCLED **100%** 